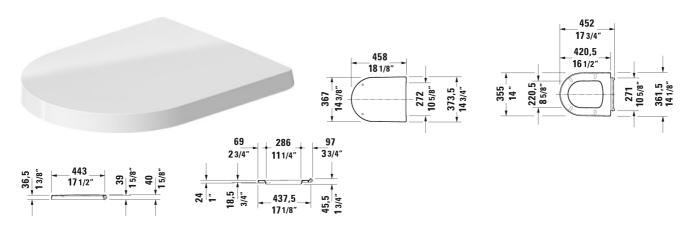

## ME by Starck Toilet seat and cover # 002009..00 / 002009..00

| Toilet seat and cover                               | Dimension | Weight | Order number |
|-----------------------------------------------------|-----------|--------|--------------|
| removable, hinges stainless steel, with slow close  |           |        |              |
| Colors                                              |           |        |              |
| 00 White 26 White/White Satin Matte                 |           |        |              |
| Variant                                             |           |        |              |
| inside color White, outside color White             |           | 4.6 lb | 00200900     |
| inside color White, outside color White Satin Matte |           | 4.6 lb | 00200900     |