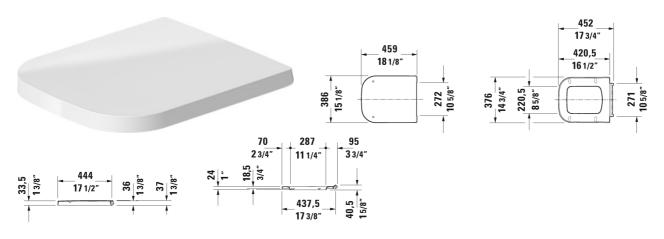

## P3 Comforts Toilet seat and cover # 0020390000

| Toilet seat and cover                                                                                             | Dimension          | Weight | Order number |
|-------------------------------------------------------------------------------------------------------------------|--------------------|--------|--------------|
| hinges stainless steel, removable, with slow close                                                                |                    |        |              |
|                                                                                                                   |                    |        |              |
| Colors                                                                                                            |                    |        |              |
| 00 White                                                                                                          |                    |        |              |
|                                                                                                                   |                    |        |              |
| Variant                                                                                                           |                    |        |              |
|                                                                                                                   |                    | 4.9 lb | 0020390000   |
|                                                                                                                   |                    |        |              |
| Suitable products                                                                                                 |                    |        |              |
| Toilet wall-mounted Duravit Rimless® rimless, washdown model, Durafix included, cUPC® listed*, 15" x 22 1/2" Inch | 15" x 22 1/2" Inch |        | 256109       |
|                                                                                                                   |                    |        |              |

All drawings contain the necessary measurements which are subject to standard tolerances. They are stated in inch & mm and are non-binding. Exact measurements, in particular for customized installation scenarios, can only be taken from the finished ceramic piece.