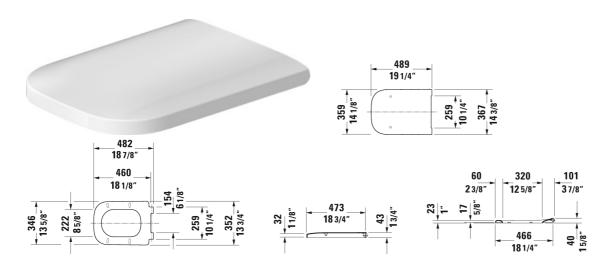

All drawings contain the necessary measurements which are subject to standard tolerances. They are stated in inch & mm and are non-binding. Exact measurements, in particular for customized installation scenarios, can only be taken from the finished ceramic piece.