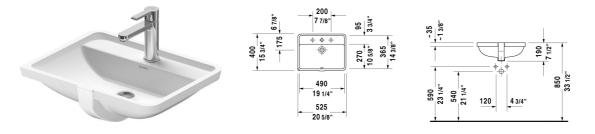

## |< 19 1/4" Inch >|

| Vanity basin                                                                                        | Dimension              | Weight | Order number |
|-----------------------------------------------------------------------------------------------------|------------------------|--------|--------------|
| undermount basin, with overflow, with faucet deck, hardware included, 19 1/4" Inch                  |                        |        |              |
| Colors                                                                                              |                        |        |              |
| 00 White                                                                                            |                        |        |              |
| Variant                                                                                             |                        |        |              |
| •                                                                                                   | 19 1/4" x 14 3/8" Inch | 18 lb  | 0302490000   |
| •••                                                                                                 | 19 1/4" x 14 3/8" Inch | 18 lb  | 0302490030   |
| Infobox                                                                                             |                        |        |              |
| Measurements of undercounter models represent interior measurements, Not available with WonderGliss |                        |        |              |
|                                                                                                     |                        |        |              |
| Hardware for stone countertops, (with the exception of # 046651)                                    |                        | 0.4 lb | 005028       |
|                                                                                                     |                        |        |              |