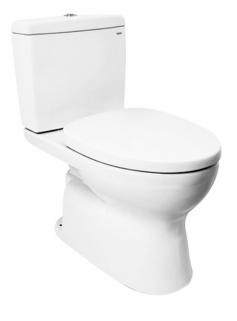

#### CLOSE COUPLED TOILET

## C320E1 **S320DE**

# **F**eatures

- Stylish design, high profile Close Coupled Toilet •
- **Dual Flush System** •
- WATER SAVING .