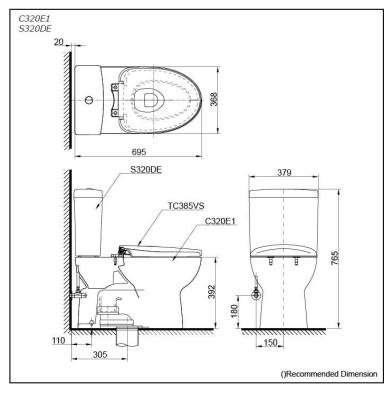

### **S**pecifications

| Flush system:   | Siphon            |
|-----------------|-------------------|
| Water Use:      | 4.8L / 3L         |
| Trap Type:      | S-Trap            |
| Rough-in:       | 305 mm            |
| Bowl Shape:     | Elongated         |
| Water Pressure: | 0.05MPa~0.75MPa   |
| Size:           | 379Wx695Dx763H mm |

## Parts description

Seat & Cover is not included. Stop Valve & Flexible Hose is included.

- C320E1 S320DE Close Coupled Toilet C320E1
  - Close Coupled Bowl w/ Connector
  - S320DE Close Coupled Tank

- **Optional Parts**
- TC385VS 0 Seat & Cover (PP)
- NOTE

• Floor Flange is not required

С olors

White, White (Cefiontect)