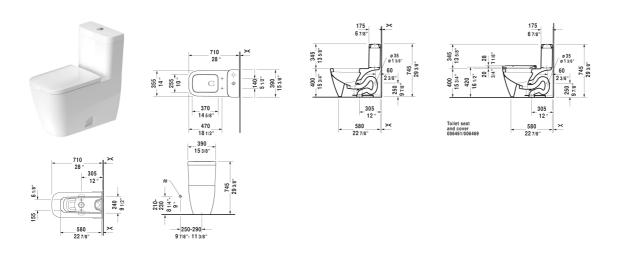

All drawings contain the necessary measurements which are subject to standard tolerances. They are stated in inch & mm and are non-binding. Exact measurements, in particular for customized installation scenarios, can only be taken from the finished ceramic piece.