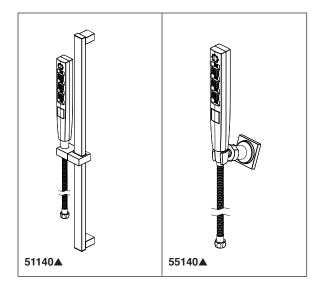

# HAND SHOWER

4-Spray Setting Hand Shower

## **STANDARD SPECIFICATIONS:**

- Max flow rate 1.75 qpm @ 80 psi, 6.6 L/min @ 550 kPa
- Certified dual check valves for backflow protection
- Change spray modes with pushbutton
- Hand held shower with four spray settings pause is a non-positive shut-off 60"- 82" (1524 mm-2083 mm) stretchable metal hose
- 24" (610 mm) wall bar with adjustable slide -51140 only
- Wall mount bracket for hands-free showering -55140 only