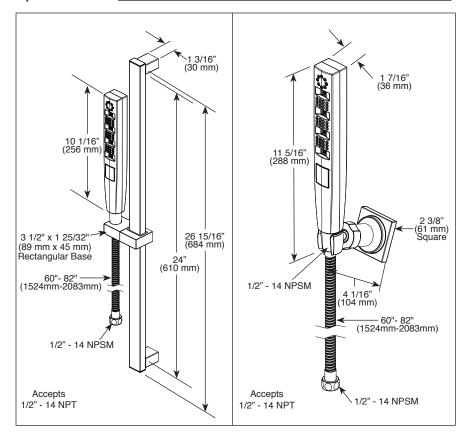

## **STANDARD SPECIFICATIONS:**

- Max flow rate 1.75 qpm @ 80 psi, 6.6 L/min @ 550 kPa
- Certified dual check valves for backflow protection
- Change spray modes with pushbutton
- Hand held shower with four spray settings pause is a non-positive shut-off 60"- 82" (1524 mm-2083 mm) stretchable metal hose
- 24" (610 mm) wall bar with adjustable slide -51140 only
- Wall mount bracket for hands-free showering -55140 only