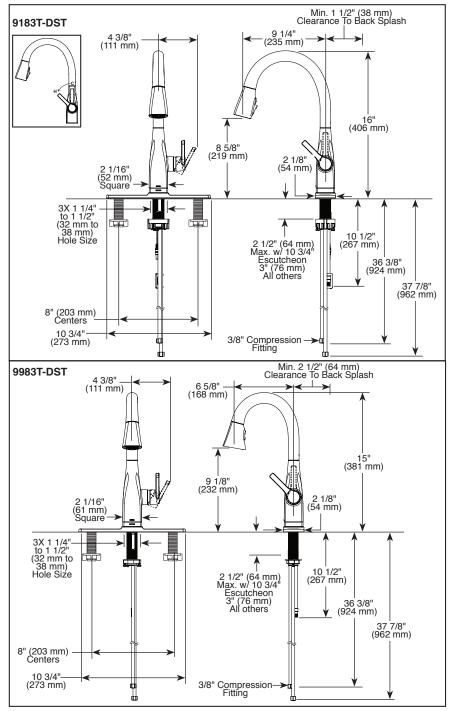

#### Submitted Model No.:

#### **STANDARD SPECIFICATIONS:**

- Maximum 1.8 gpm @ 60 psi, 6.8 L/min @ 414 kPa
- One or three hole mount (escutcheon optional, not included)
- Diamond coated ceramic cartridge
- 3/8" O.D. straight, staggered PEX supply lines
- Rotating spout
- Red/Blue indicator markings
- Three-function wand; Aerated stream, spray or ShieldSpray<sup>TM</sup> (Kitchen models only)
- Two-function wand; Aerated stream or spray (Bar/Prep models only)
- Dual integral check valves in sprayer
- LED indicator light signals on-off, water temperature and when batteries run low
- Uses 6 AA (included) or 6 C (optional) batteries