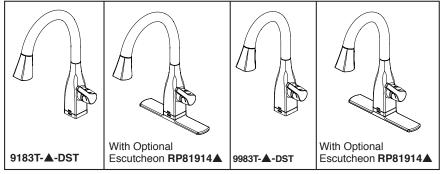

#### Submitted Model No.:

## **KITCHEN FAUCETS**

- Mateo<sup>®</sup> Collection
- Single Handle Pull-Down