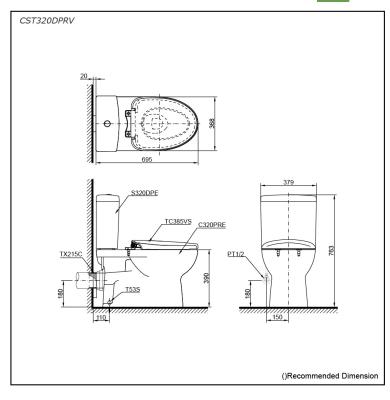

# CST320DPRV

#### **S**pecifications

| Flush system:   | Wash Down         |
|-----------------|-------------------|
| Water Use:      | 4.8L / 3L         |
| Rough-in:       | 180 mm (TX215C)   |
| Bowl Shape:     | Elongated         |
| Water Pressure: | 0.05MPa~0.75MPa   |
| Material:       | Seat & Cover -PP  |
| Size:           | 379Wx695Dx763H mm |

### **P**arts description

Fittings, Tank, Slip-in Connector and Seat & Cover are included

- CST320DPRV Elongated Closet Bowl (P-Trap) (Rough-in 180)
- TC385VS
  - Softclose Seat & Cover
  - TX215C Slip-in Connector