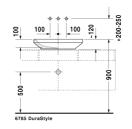

| Wash bowl                                                                                                                                           | Dimension     | Weight                      | Order number |
|-----------------------------------------------------------------------------------------------------------------------------------------------------|---------------|-----------------------------|--------------|
| ground, without overflow, without tap platform, fixings included<br>600 mm                                                                          | ,             |                             |              |
| Colors                                                                                                                                              |