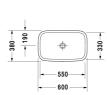

| Wash bowl                                                                                                                                           | Dimension     | Weight                      | Order number |
|-----------------------------------------------------------------------------------------------------------------------------------------------------|---------------|-----------------------------|--------------|
| ground, without overflow, without tap platform, fixings included<br>600 mm                                                                          | ,             |                             |              |
| Colors                                                                                                                                              |               |                             |              |
| 00 White Alpin                                                                                                                                      |               |                             |              |
| Variant                                                                                                                                             |               |                             |              |
| Ø                                                                                                                                                   | 600 x 380 mm  | 12.000 kg                   | 0349600000   |
| Sanitary ceramics with the special WonderGliss surface finish w<br>time to come.<br>When ordering WonderGliss please add a "1" as eleventh digit to |               | tractive-looking for a long |              |
| Accessory                                                                                                                                           |               |                             |              |
| Continuous flow waste for washbasins without overflow                                                                                               | 50 mm         | 0.300 kg                    | 005024       |
| Design Siphon                                                                                                                                       |               | 1.500 kg                    | 005036       |
| Suitable products                                                                                                                                   |               |                             |              |
| Vanity unit wall-mounted 1 pull-out compartment, countertop including one cut-out, 1000 x 550 mm                                                    | 1000 x 550 mm |                             | DS6784 L/R   |
| Vanity unit for console compact 1 pull-out compartment, compartment consists of glass dividers and 2 boxes (small/large), 600 x 478 mm              | 600 x 478 mm  |                             | XL5400       |
| Vanity unit for console compact 1 pull-out compartment, 620 x 477 mm                                                                                | 620 x 477 mm  |                             | LC5800       |
| Vanity unit for console compact 1 pull-out compartment, 620 x 480 mm                                                                                | 620 x 480 mm  |                             | BR5100       |
| Vanity unit for console compact 1 pull-out compartment, 632 x 478 mm                                                                                | 632 x 478 mm  |                             | XV5900       |
| Vanity unit for console compact 1 pull-out compartment, 600 x 478 mm                                                                                | 600 x 478 mm  |                             | DS5300       |
| Vanity unit wall-mounted compact 1 open compartment on the right side, 1000 x 480 mm                                                                | 1000 x 480 mm |                             | DE4919       |
| Vanity unit wall-mounted compact 1 open compartment on the left side, 1000 x 480 mm                                                                 | 1000 x 480 mm |                             | DE4939       |