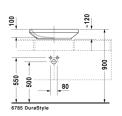

| Wash bowl                                                                                                                                           | Dimension     | Weight                      | Order number |
|-----------------------------------------------------------------------------------------------------------------------------------------------------|---------------|-----------------------------|--------------|
| ground, without overflow, without tap platform, fixings included<br>600 mm                                                                          | ,             |                             |              |
| Colors                                                                                                                                              |