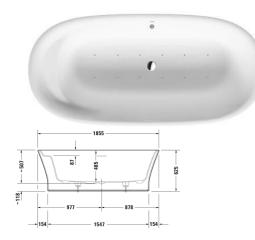

## |< 1855 mm >|

| Whirltub                                                                                                                                                                                                                                                                      | Dimension   | Weight     | Order number    |
|-------------------------------------------------------------------------------------------------------------------------------------------------------------------------------------------------------------------------------------------------------------------------------|-------------|------------|-----------------|
| Oval, 1855x885 mm, Freestanding, Seamless panel, White Matt<br>Polymer cast, DuroCast Plus, Number of backrests: 2, Incl.<br>support frame, Incl. waste and overflow, Waste outlet position:<br>Middle, Overflow position: Middle, Capacity: 205 l, Internal<br>depth: 485 mm | ,<br>,      |            |                 |
| Colors                                                                                                                                                                                                                                                                        |             |            |                 |
| 00 White Alpin                                                                                                                                                                                                                                                                |             |            |                 |
| Variant                                                                                                                                                                                                                                                                       |             |            |                 |
| Air-System, 50 Hz, Protection type: IPX5                                                                                                                                                                                                                                      |             | 125.000 kg | 760330000AS0000 |
| Suitable products                                                                                                                                                                                                                                                             |             |            |                 |
| Tub handle Chrome, 311 x 56 mm                                                                                                                                                                                                                                                | 311 x 56 mm |            | 792804          |

All drawings contain the necessary measurements which are subject to standard tolerances. They are stated in mm and are non-binding. Exact measurements, in particular for customised installation scenarios, can only be taken from the finished piece.