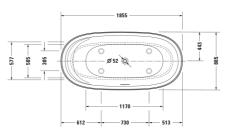

## |< 1855 mm >|

| Whirltub                                                                                                                                                                                                                                                                      | Dimension   | Weight     | Order number    |
|-------------------------------------------------------------------------------------------------------------------------------------------------------------------------------------------------------------------------------------------------------------------------------|-------------|------------|-----------------|
| Oval, 1855x885 mm, Freestanding, Seamless panel, White Matt<br>Polymer cast, DuroCast Plus, Number of backrests: 2, Incl.<br>support frame, Incl. waste and overflow, Waste outlet position:<br>Middle, Overflow position: Middle, Capacity: 205 l, Internal<br>depth: 485 mm | ,<br>,      |            |                 |
| Colors                                                                                                                                                                                                                                                                        |             |            |                 |
| 00 White Alpin                                                                                                                                                                                                                                                                |             |            |                 |
| Variant                                                                                                                                                                                                                                                                       |             |            |                 |
| Air-System, 50 Hz, Protection type: IPX5                                                                                                                                                                                                                                      |             | 125.000 kg | 760330000AS0000 |
| Suitable products                                                                                                                                                                                                                                                             |             |            |                 |
| Tub handle Chrome, 311 x 56 mm                                                                                                                                                                                                                                                | 311 x 56 mm |            | 792804          |

All drawings contain the necessary measurements which are subject to standard tolerances. They are stated in mm and are non-binding. Exact measurements, in particular for customised installation scenarios, can only be taken from the finished piece.