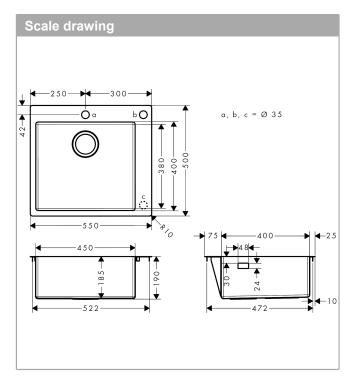

## product features

· cut-out dimensions: 530 x 480 mm

· material: stainless steel

· number of bowls: 1 main bowl

 $\cdot$   $\,$  tap hole and hole for pop-up waste control are pre-

drilled

· cabinet size: 60 cm

 $\cdot$   $\,$  installation type: flat on the countertop (self-rimming)

or flush-mount installation

· position overflow: on the right side of the bowl

 $\cdot$   $\,$  tap ledge reinforcing for a tight and stable seating of

the kitchen mixer

· corner radius: 10 mm

· sink depth: 190 mm

· waste set not included - please order one waste set

from the required parts