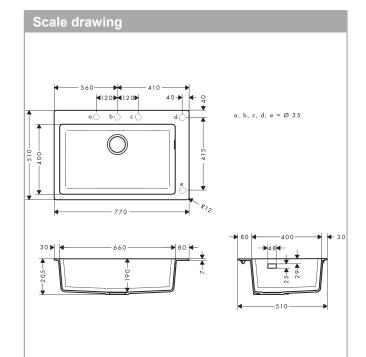

#### product features

Finish: Stonegrey

- · cut-out dimensions: 750 x 490 mm
- material: SilicaTec
- · number of bowls: 1 main bowl

S510-F660 Built-in sink 660

- tap hole for drilling is predefined (see scale drawing), diamond drill included
- · cabinet size: 80 cm
- · installation type: topmount
- · position overflow: on the right side of the bowl
- · sink depth: 190 mm