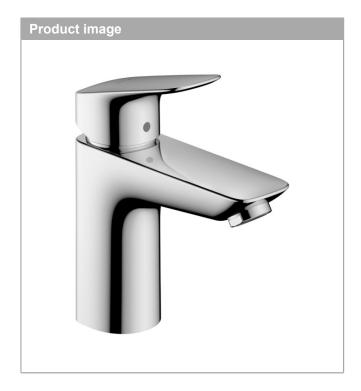

# Single lever basin mixer 100 CoolStart with pop-up waste set

Surface: Chrome Article Number: 71102000

# Logis

Single lever basin mixer 100 CoolStart with pop-up waste set Surface: Chrome Article Number: 71102000