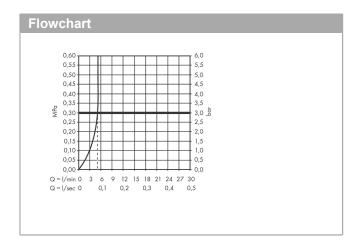

#### product features

· consists of: single lever basin mixer, waste set

ComfortZone 100
projection: 108 mm
spout height: 93 mm
spray type: normal spray

· maximum flow rate at 3 bar: 5 l/min

· ceramic cartridge