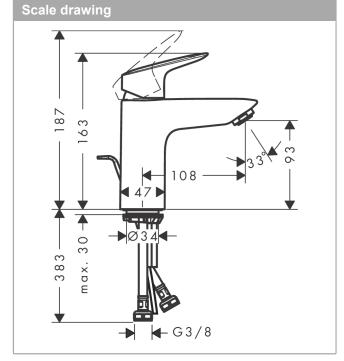

#### product features

· consists of: single lever basin mixer, waste set

ComfortZone 100
projection: 108 mm
spout height: 93 mm
spray type: normal spray

· maximum flow rate at 3 bar: 5 l/min

· ceramic cartridge

· temperature limitation adjustable

· suitable for continuous flow water heaters

· pop-up waste set G 11/4

· material waste set: synthetic

· connection type: G 3/4 connections

· connection dimension: DN15

· cold water in middle position