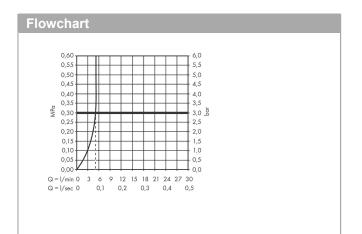

#### product features

- · consists of: single lever basin mixer, waste set
- · ComfortZone 190
- · projection: 181 mm
- . spout height: 190 mm
- · spray type: normal spray
- swiveling spray former
- · maximum flow rate at 3 bar: 5 l/min
- · ceramic cartridge
- · temperature limitation adjustable
- · with isolated water conduction without contact with nickel and lead
- · suitable for continuous flow water heaters
- . pop-up waste set G 11/4
- · material waste set: synthetic
- . connection type: G 3/8 connections
- · connection dimension: DN15