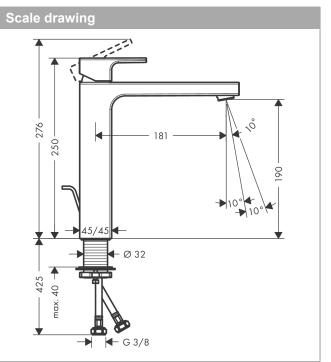

#### product features

- · consists of: single lever basin mixer, waste set
- · ComfortZone 190
- · projection: 181 mm
- . spout height: 190 mm
- · spray type: normal spray
- swiveling spray former
- · maximum flow rate at 3 bar: 5 l/min
- · ceramic cartridge
- · temperature limitation adjustable
- · with isolated water conduction without contact with nickel and lead
- · suitable for continuous flow water heaters
- . pop-up waste set G 11/4
- · material waste set: synthetic
- . connection type: G 3/8 connections
- · connection dimension: DN15