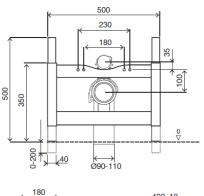

#### Structure

- · Painted tubular frame with 1,5mm thickness, corrosion resistant
- Height adjustable (0 200mm)
- Frame tested for 400kg load
- Depth adjustable outlet bend

#### **Accessories**

- 1 Flush bend ø 90 / 90 L230
- 1 Pipe protection ø 90
- 1 Adaptor ø 90/110