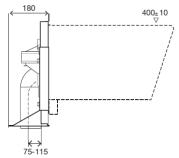

#### Structure

- · Painted tubular frame with 1,5mm thickness, corrosion resistant
- Height adjustable (0 200mm)
- Frame tested for 400kg load
- Depth adjustable outlet bend