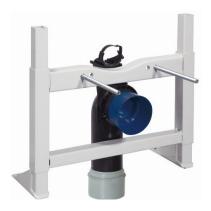

# **Definition and Application**

- Preassembled structure to wall-hung WC pans, floor fixation, and for plasterboard wall installation
- Compatible with all WC wall-hung pans

#### Structure

- · Painted tubular frame with 1,5mm thickness, corrosion resistant
- Height adjustable (0 200mm)
- Frame tested for 400kg load
- Depth adjustable outlet bend