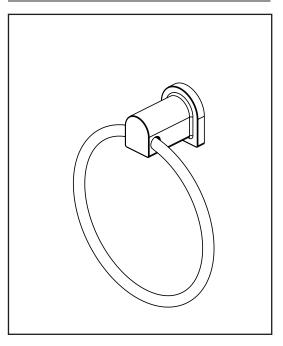

## PA319▲













## **ACCESSORIES**

- Xander<sup>™</sup> Bath Collection
- Towel Ring

## **STANDARD SPECIFICATIONS:**

- Wood blocking is preferable behind all wall surfaces.
  If wood blocking is not available, the following fasteners are suggested: Tile/Masonry-Plastic or lead Anchors Plaster/drywall-Toggle bolts.
- Mounting hardware and mounting template included with product.

## **WARRANTY**

 Parts and Finish - Lifetime limited warranty; or for commercial purchasers, 10 years for multi-family residential (apartments and condominiums) and 5 years for all other commercial uses, in each case from the date of purchase.