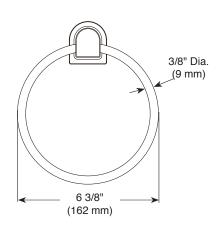

## **ACCESSORIES**

- Xander<sup>™</sup> Bath Collection
- Towel Ring

## **STANDARD SPECIFICATIONS:**

- Wood blocking is preferable behind all wall surfaces.
  If wood blocking is not available, the following fasteners are suggested: Tile/Masonry-Plastic or lead Anchors Plaster/drywall-Toggle bolts.
- Mounting hardware and mounting template included with product.