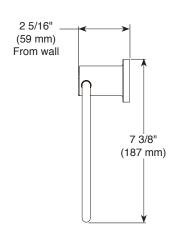

## **ACCESSORIES**

- Xander<sup>™</sup> Bath Collection
- Towel Ring

## **STANDARD SPECIFICATIONS:**

- Wood blocking is preferable behind all wall surfaces.
  If wood blocking is not available, the following fasteners are suggested: Tile/Masonry-Plastic or lead Anchors Plaster/drywall-Toggle bolts.
- Mounting hardware and mounting template included with product.