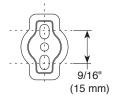

## **ACCESSORIES**

- Xander<sup>™</sup> Bath Collection
- Towel Ring

## **STANDARD SPECIFICATIONS:**

- Wood blocking is preferable behind all wall surfaces.
  If wood blocking is not available, the following fasteners are suggested: Tile/Masonry-Plastic or lead Anchors Plaster/drywall-Toggle bolts.
- Mounting hardware and mounting template included with product.