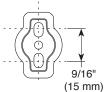

#### Mounting Specifications

#### **STANDARD SPECIFICATIONS:**

- Wood blocking is preferable behind all wall surfaces.
  If wood blocking is not available, the following fasteners are suggested: Tile/Masonry-Plastic or lead Anchors Plaster/drywall-Toggle bolts.
- Mounting hardware and mounting template included with product.