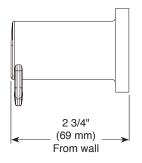

## PA419▲

# PEERLESS.





#### Mounting Specifications





### **ACCESSORIES**

- Xander<sup>™</sup> Bath Collection
- Double Robe Hook

#### **STANDARD SPECIFICATIONS:**

- Wood blocking is preferable behind all wall surfaces.
  If wood blocking is not available, the following fasteners are suggested: Tile/Masonry-Plastic or lead Anchors Plaster/drywall-Toggle bolts.
- Mounting hardware and mounting template included with product.

#### **WARRANTY**

 Parts and Finish - Lifetime limited warranty; or for commercial purchasers, 10 years for multi-family residential (apartments and condominiums) and 5 years for all other commercial uses, in each case from the date of purchase.