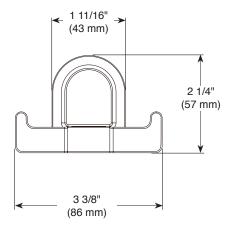

## PA419▲

# PEERLESS.





#### Mounting Specifications





### **ACCESSORIES**

- Xander<sup>™</sup> Bath Collection
- Double Robe Hook

#### **STANDARD SPECIFICATIONS:**

- Wood blocking is preferable behind all wall surfaces.
  If wood blocking is not available, the following fasteners are suggested: Tile/Masonry-Plastic or lead Anchors Plaster/drywall-Toggle bolts.
- Mounting hardware and mounting template included with product.

#### **WARRANTY**

 Parts and Finish - Lifetime limited warranty; or for commercial purchasers, 10 years for multi-family residential (apartments and condominiums) and 5 years for all other commercial uses, in each case from the date of purchase.