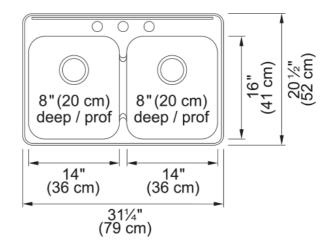

| Aspect                         |                    |
|--------------------------------|--------------------|
| Sink type                      | Sink               |
| Type of material               | Stainless steel    |
| Number of bowls                | 2                  |
| Color                          | Steel              |
| Surface finsh                  | Silk               |
| Product Dimensions             |                    |
| Exterior size: right to left   | 31.248             |
| Exterior size: front to back   | 20.472             |
| Large bowl size: right to left | 14                 |
| Large bowl size: front to back | 16                 |
| Large bowl: depth              | 7.087              |
| Small bowl size: right to left | 14                 |
| Small bowl size: front to back | 16                 |
| Small bowl: depth              | 7.087              |
| Installation                   |                    |
| Minimum cabinet size           | 33"                |
| Product specifications         |                    |
| Installation type              | Topmount / drop in |
| Drain hole                     | 3 1/2"             |
| Position of drainer            | No drainer         |
| Product identification         |                    |
| Product brand                  | Kindred            |
| Collection                     | Steel Queen        |
| Certified by                   | CSA                |
|                                |                    |