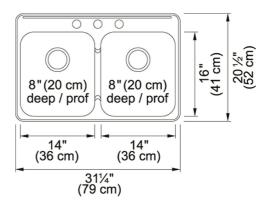

## Stainless Steel | 101.0045.182

FAMILY: Sinks | SERIES: Steel Queen | MODEL: QDL2031-8-3 | FINISH: Stainless Steel | INSTALLATION TYPE:

Topmount | PRODUCT LINE : Kitchen sink

| TECHNICAL DATA         |                          |
|------------------------|--------------------------|
| Width overall          | 20 1/2"                  |
| Length overall         | 31 1/4"                  |
| Width of large bowl    | 16"                      |
| Length of large bowl   | 14"                      |
| Depth of large bowl    | 8"                       |
| Width of small bowl    | 16"                      |
| Length of small bowl   | 14"                      |
| Depth of small bowl    | 8"                       |
| Cabinet Size           | 33"                      |
| Number of Bowls        | 2                        |
| Waste Outlet Diameter  | 3 1/2"                   |
| Cut-Out Template       | Yes                      |
| Faucet Hole            | 3                        |
| Type of Material       | 20 Gauge Stainless Steel |
| Surface Finish         | H-HIGH-GLOSS/MIRROR      |
| Special feature        | SPILLWAY-BETWEEN-BOWLS   |
| Waste Kit Included     | Yes                      |
| EZ Torque Installation | Yes                      |