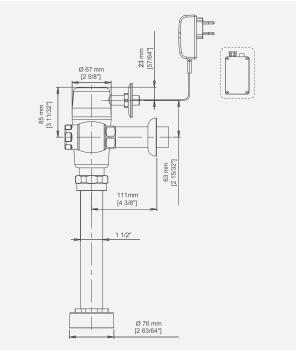

| PRODUCT AT A GLANCE |                               |  |  |  |
|---------------------|-------------------------------|--|--|--|
| Installation        | Exposed wall-mounted          |  |  |  |
| Power Supply        | • 9V battery • 9V transformer |  |  |  |
| Operating pressure  | 1.0-8.0 BAR / 14.5-116.0 PSI  |  |  |  |