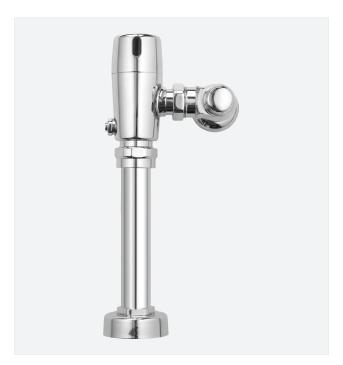

# **VENUS 3002**

# TOUCH-FREE ELECTRONIC FLUSH VALVE FOR W.C.

### OPERATION

Touch-free electronic flush valve for W.C. Water will flush once the user moves away from the W.C.

| PRODUCT AT A GLANCE |                               |  |  |  |
|---------------------|-------------------------------|--|--|--|
| Installation        | Exposed wall-mounted          |  |  |  |
| Power Supply        | • 9V battery • 9V transformer |  |  |  |
| Operating pressure  | 1.0-8.0 BAR / 14.5-116.0 PSI  |  |  |  |